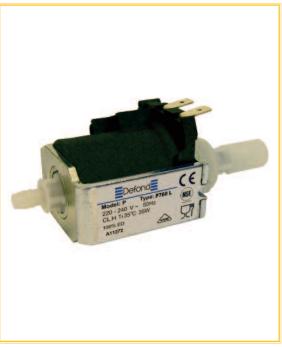

### SPECIFICATIONS:

Outlet Pressure Fluids Max Ambient Temperature Max Fluid Temperature Deadhead Pressure Free Flow Rate

Terminals Endurance G 1/8 2.5 bar Water 35°C 35°C See graphic See graphic 6.3mm x 0.8mm Faston type

18.000 cycles (base on 1 min ON, 1 min OFF)

Proven sealing system for reliable and long life application

| Code             | Voltages<br>Frequency | ED   | Class     | Consumption | Approvals             |
|------------------|-----------------------|------|-----------|-------------|-----------------------|
| P760-224B-AAB-01 | 220 - 240V ~ 50       | 100% | H (180°C) | 35 W        | CE - LFGB - NSF - VDE |

## MATERIALS:

PlungerStainless Steel series 400SpringStainless Steel series 300No return valveNBRSealNBRPlastic PartsPA66 Based Polymer

#### Ordering part number:

P760-224B-AAB-01 (220 - 240V 50Hz)

The "ODE" reserves the right to carry out and aesthetic modifications without prior notice.